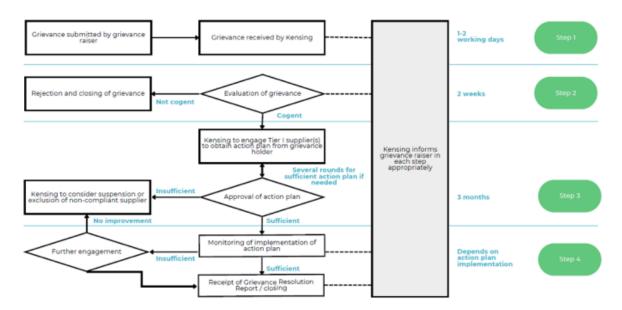

|             |
|           |                |                        |                   |          |              |             |
|           |                |                        |                   |          |              |             |
|           |                |                        |                   |          |              |             |
|           |                |                        |                   |          |              |             |
|           |                |                        |                   |          |              |             |

#### B. Grievances Against Third-Party/Indirect Suppliers

Case Status: Closed, Monitoring, Investigating, Ineligible, Suspended or Out of Supply Chain

### **Grievance Procurement Process Flow**